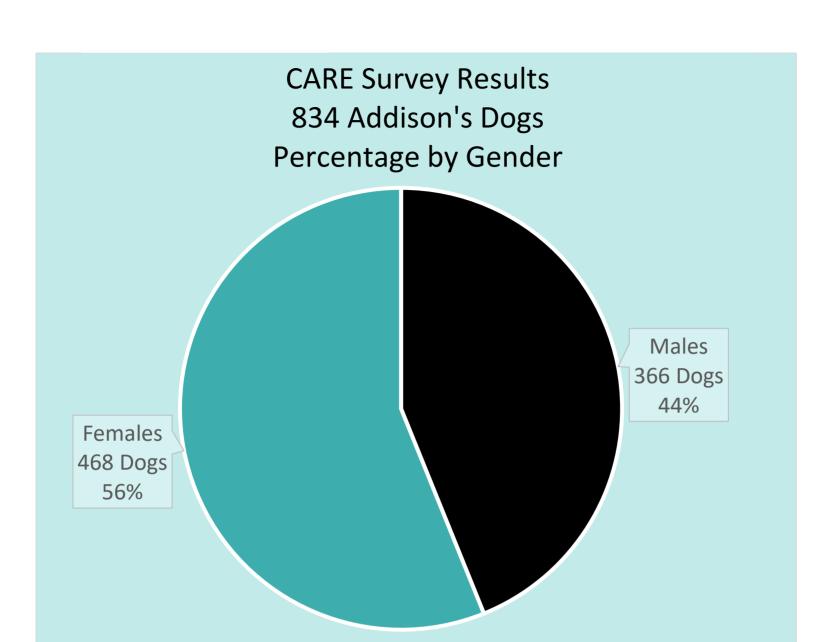

Source: Canine Addison's Resources & Education (CARE) Survey of Doses & Owner Reported Outcomes

|    | Dog's Name | Gender | Dog's breed or mix                 |
|----|------------|--------|------------------------------------|
| 1  | Abbey      | Female | Portuguese Water Dog               |
| 2  | Abby       | Female | Labrador Retriever/Boxer Mix       |
| 3  | Abby       | Female | Standard Poodle                    |
| 4  | Abby       | Female | Shepherd Mix                       |
| 5  | Abby       | Female | Mixed Breed                        |
| 6  | Abby       | Female | Windsprite (aka Long Hair Whippet) |
| 7  | Abby       | Female | Beagle                             |
| 8  | Abby       | Female | Labrador Retriever Mix             |
| 9  | Abby       | Female | Airedale Terrier                   |
| 10 | Abigail    | Female | Old English Sheepdog               |
| 11 | Addi       | Female | Chihuahua                          |
| 12 | Addison    | Female | Puggle                             |
| 13 | Addy       | Female | Red Heeler Mix                     |
| 14 | Afro       | Female | Estrela Mountain Dog               |