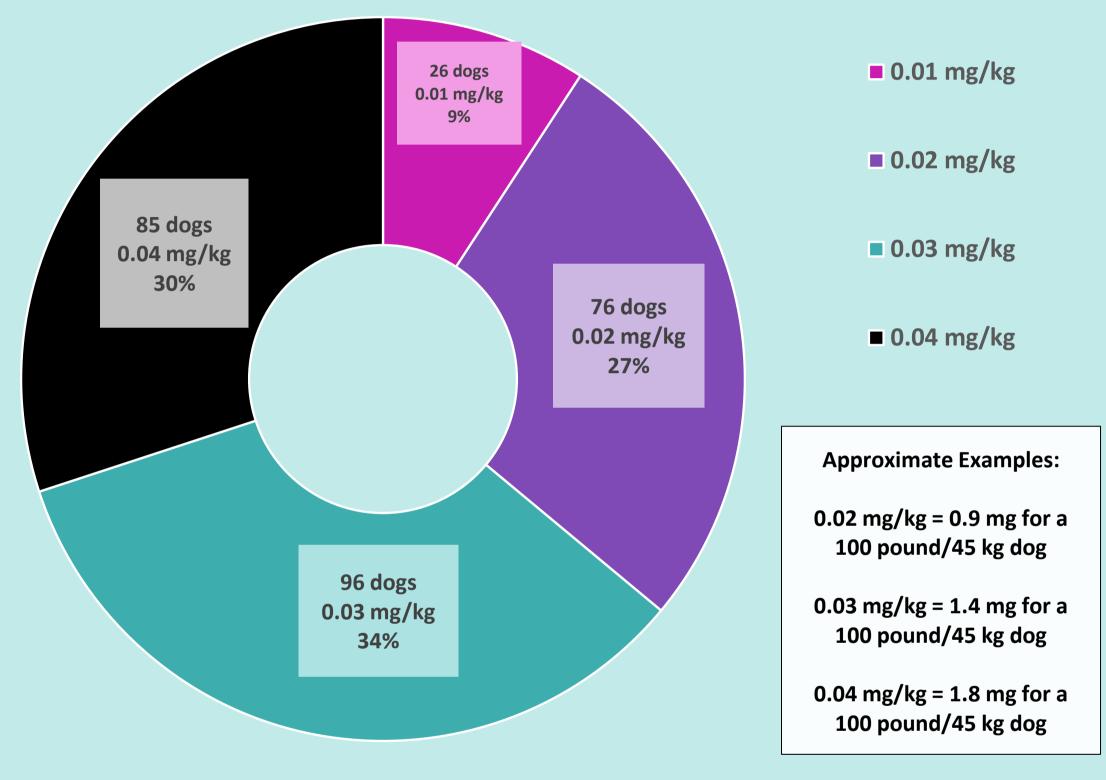

## Survey Data Showing 283 Addison's Dogs Feeling "Very Good" or "Better Than Ever" on 0.02 to 0.04 mg/kg of Pred (or less)

Please note: Doses are always individualized to the needs of each dog. There is not a one size fits all dose of any medication for Addison's. Although we find that the great majority of dogs do extremely well on a range of 0.02 to 0.04 mg/kg of Pred, there will occasionally be dogs who need more than this amount & that is okay. The goal is to work with your veterinarian to safely wean down to the dose that keeps your dog feeling their best with no signs of deficiency or excess. It's better to err on the side of giving a little too much rather than not enough. Adjusting doses should always be done in partnership with your veterinarian. In viewing the survey results, it is important to note that the majority of respondents indicated they were still in the process of reducing the dose.